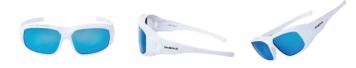

## **SWORKE® FEATHER SAFETY PRESCRIPTION EYEWEAR**

A breakthrough eyewear that's light and goodlooking. Perfect for aquatic activities!

- · Ultra lightweight floating frame
- · Overspec design
- · Easily insert and remove prescription lenses
- Metal-free eyewear
- Removable RX insert design

## **PRODUCT CODE**

380SWK3063-C3

Matt white frame, Polarized blue revo lens

| Brand           | SWORKE               | Model                     | Feather          |
|-----------------|----------------------|---------------------------|------------------|
| Туре            | Sport Eyewear        | Standards                 | -                |
| Weight          | 22.8g                | Complies With             | -                |
| Frame Height    | 50mm                 | Bridge Width              | 15mm             |
| Lens Thickness  | 1mm                  | Hinge-hinge (Inner Width) | 150mm            |
| Lens Base Curve | 5.5                  | Temple Length (Lens-Tip)  | 155mm            |
| Lens            | Triacetate Cellulose | Front Frame               | Floating Plastic |
| RX Insert       | TR90                 | Temple                    | Floating Plastic |