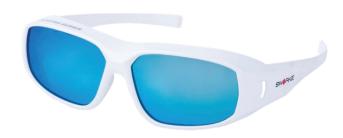

## **SWORKE® FEATHER SAFETY PRESCRIPTION EYEWEAR**

A breakthrough eyewear that's light and goodlooking. Perfect for aquatic activities!

- · Ultra lightweight floating frame
- · Overspec design
- · Easily insert and remove prescription lenses
- Metal-free eyewear
- Removable RX insert design

## **PRODUCT CODE**

380SWK3063-C3

Matt white frame, Polarized blue revo lens

| Brand           | SWORKE               | Model                     | Feather          |
|-----------------|----------------------|---------------------------|------------------|
| Туре            | Sport Eyewear        | Standards                 | -                |
| Weight          | 22.8g                | Complies With             | -                |
| Frame Height    | 50mm                 | Bridge Width              | 15mm             |
| Lens Thickness  | 1mm                  | Hinge-hinge (Inner Width) | 150mm            |
| Lens Base Curve | 5.5                  | Temple Length (Lens-Tip)  | 155mm            |
| Lens            | Triacetate Cellulose | Front Frame               | Floating Plastic |
| RX Insert       | TR90                 | Temple                    | Floating Plastic |